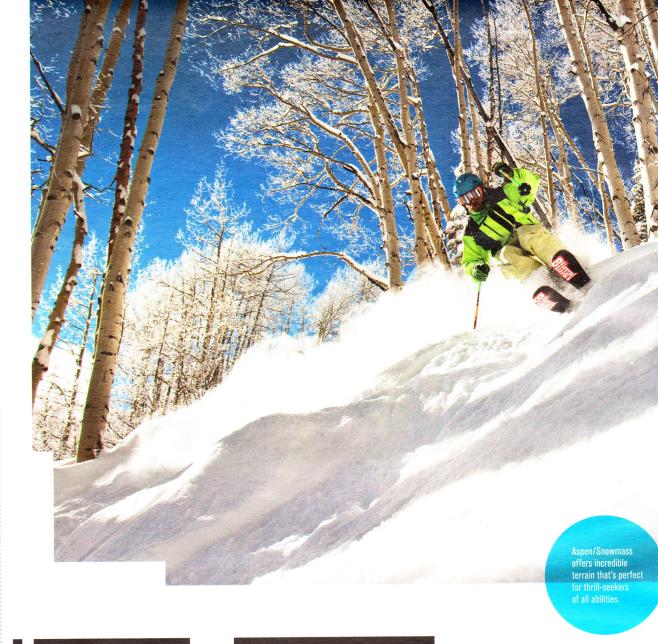

# MOUNTAIN UPDATE Aspen Skiing Company's

(aspensnowmass.com) \$26 million investment in capital improvements includes the new \$7 million **Tiehack Express** quad lift at **Buttermilk**. Now the stand-in for the Eagle Hill and Upper Tiehack lifts, this high-speed hoist also acts as a porthole to new gladed terrain for intermediate and advanced skiers. The investment also includes the addition of 237 skiable acres at **Aspen Highlands**.