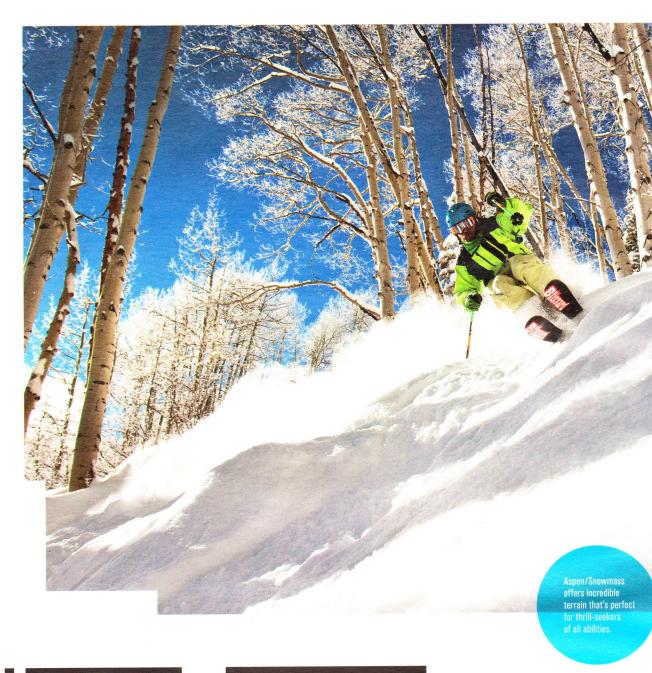

# MOUNTAIN UPDATE Aspen Skiing Company's

(aspensnowmass.com) \$26 million investment in capital improvements includes the new \$7 million **Tiehack Express** quad lift at **Buttermilk**. Now the stand-in for the Eagle Hill and Upper Tiehack lifts, this high-speed hoist also acts as a porthole to new gladed terrain for intermediate and advanced skiers. The investment also includes the addition of 237 skiable acres at **Aspen Highlands**.